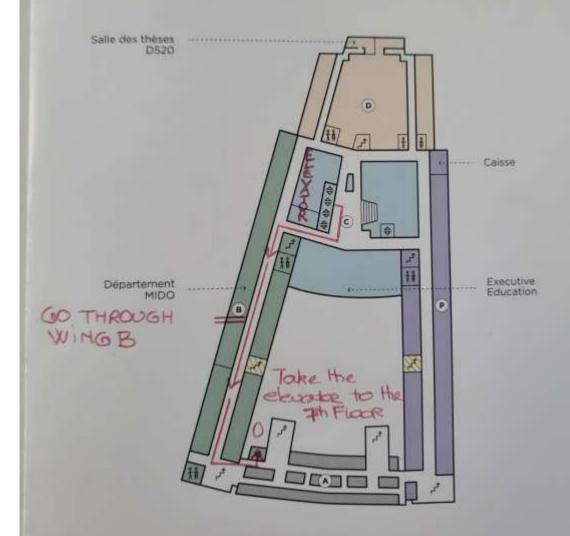

## Turn right at the lift exit following Wing A

### And right again Wing A

## Then left Wing A

At the end of the B corridor, turn left to cross the footbridge and take the elevator after the doors to get to the 7<sup>th</sup> floor