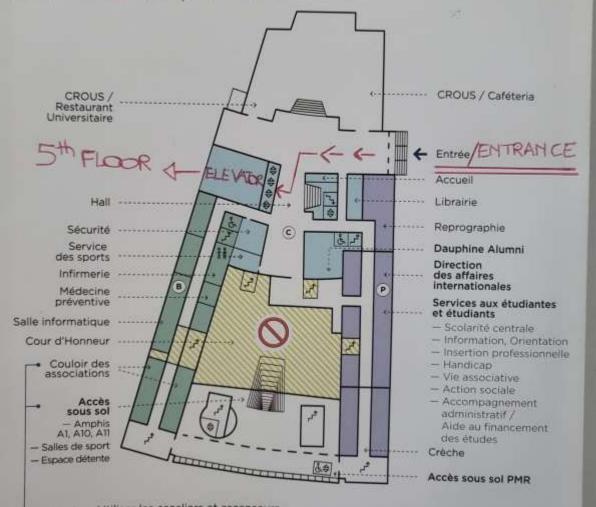

# Rez-de-chaussée / GROUND FLOOR

#### **Main entrance : 2 Boulevard Lannes**

On the ground floor (entrance), follow the corridor and turn left to take the elevator.

Up to the 5th floor