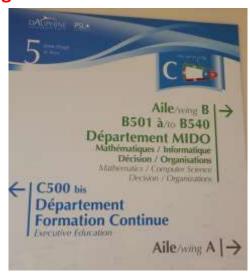

## Turn right at the lift exit following Wing A

### And right again Wing A

## Then left Wing A

At the end of the B corridor, turn left to cross the footbridge and take the elevator after the doors to get to the 7<sup>th</sup> floor