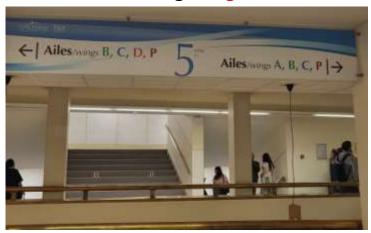

# PARIS DAUPHIHE Place du Moviéchal de Lottre de Tassigny

METRO: Line & Stop PORTE DAUPHINE

RER : C Stop Avenue FOCH

Itinéraire: Utiliser les escaliers et ascenseurs dans le hall. Traverser le 1<sup>er</sup> étage de l'aile B et redescendre au RDC par l'aile A. 5° étage / 5th FLOOR