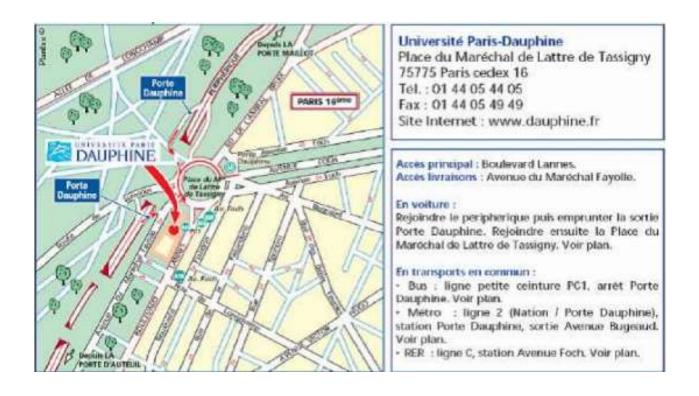

# PARIS DAUPHIHE Place du Moviéchal de Lottre de Tassigny

METRO: Line & Stop PORTE DAUPHINE

RER : C Stop Avenue FOCH

Itinéraire: Utiliser les escaliers et ascenseurs dans le hall. Traverser le 1<sup>er</sup> étage de l'aile B et redescendre au RDC par l'aile A. 5° étage / 5th FLOOR