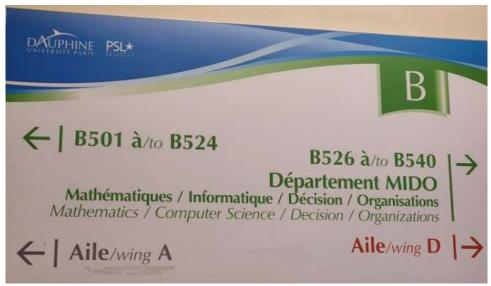

## Turn right at the lift exit following Wing A

### And right again Wing A

## Then left Wing A

At the end of the B corridor, turn left to cross the footbridge and take the elevator after the doors to get to the 7<sup>th</sup> floor