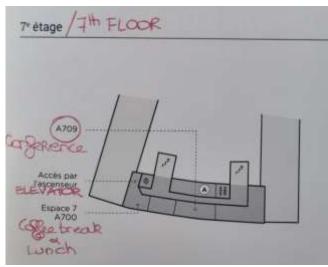

#### to access ROOM A709

## Then left Wing A

At the end of the B corridor, turn left to cross the footbridge and take the elevator after the doors to get to the 7<sup>th</sup> floor