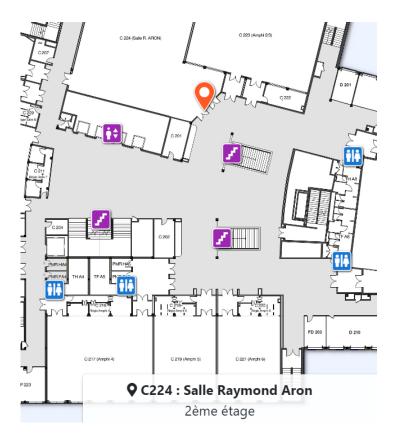

## Friday 26-01-2024

- Start at Entrée (RC)
- From Entrée go to the elevators on your left
- Or take the stairs opposite of the elevators
- Go to the 2<sup>nd</sup> floor and to C224

- Start at Entrée (RC)
- From Entrée go to the elevators on your left
- Or take the stairs opposite of the elevators
- Go to the **5**<sup>th</sup> **floor**
- Go to your right and **follow the instructions**
- When you reach the elevator, go to the 7<sup>th</sup> floor and to A709