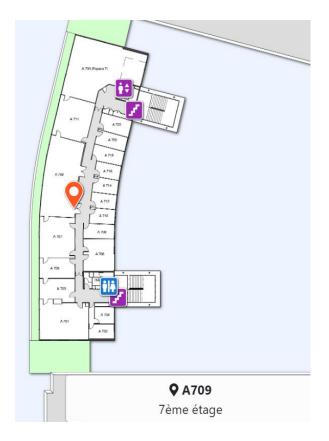

## Friday 26-01-2024

- Start at Entrée (RC)
- From Entrée go to the elevators on your left
- Or take the stairs opposite of the elevators
- Go to the 2<sup>nd</sup> floor and to C224

- Start at Entrée (RC)
- From Entrée go to the elevators on your left
- Or take the stairs opposite of the elevators
- Go to the **5**<sup>th</sup> **floor**
- Go to your right and **follow the instructions**
- When you reach the elevator, go to the 7<sup>th</sup> floor and to A709