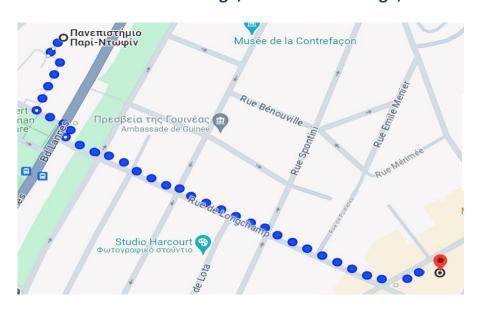

## Restaurant Petit Victor Hugo, 143 Av. Victor Hugo, 75016 Paris

- Start at Entrée
- From Entrée go right to Bd Lannes
- Cross over and take Rue de Longchamp
- Go left to Av. Victor Hugo